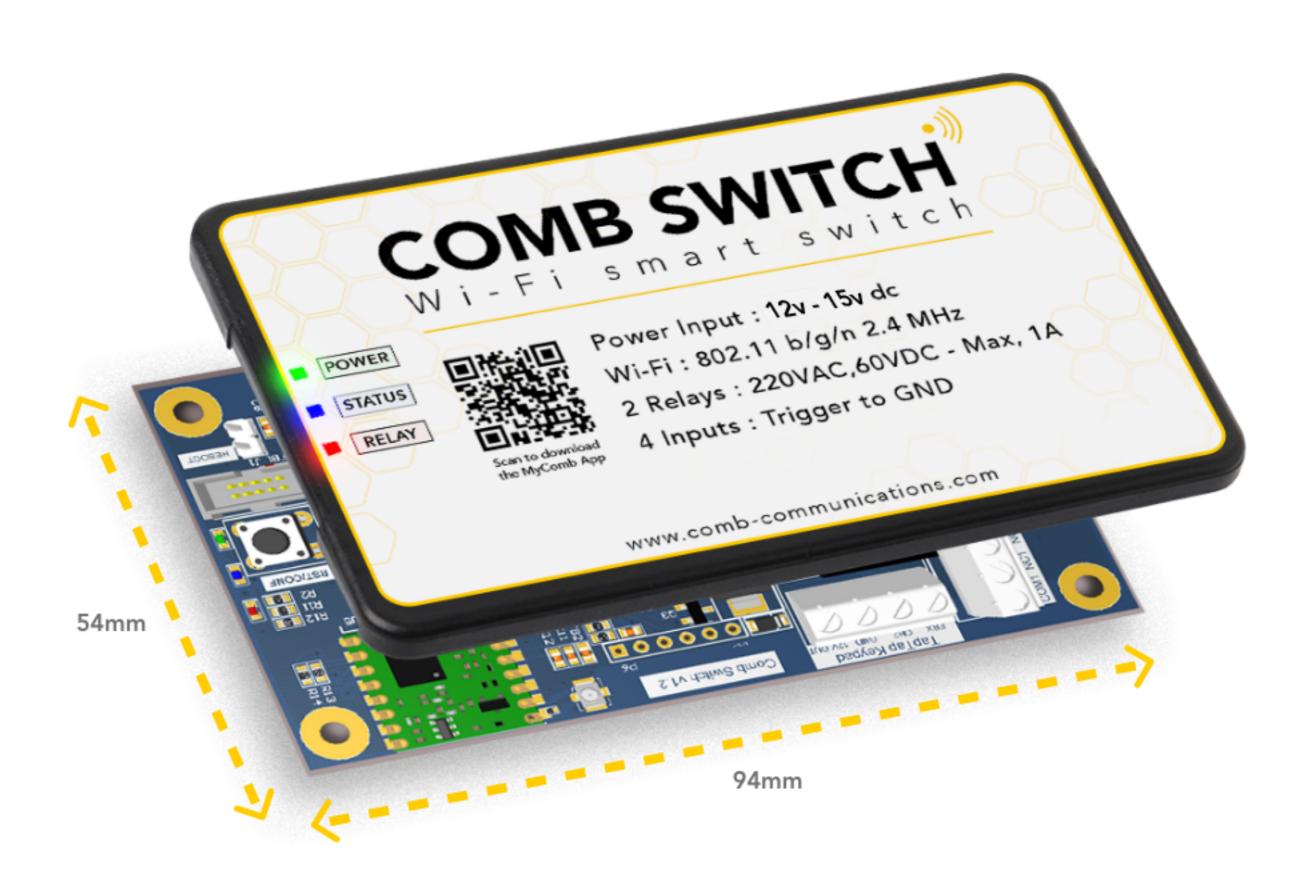

## **COMB SWITCH - WIFI ENABLED DEVICE**

Discover the Comb Switch, a compact yet powerful solution for access control! You can manage access points like garage doors, swimming pool entrances, storage units and much more. Elevate your access control with the Comb Switch today!

## **TECHNICAL SPECIFICATIONS**

| INPUT VOLTAGE      | 12-15V (12 volts required for TAP-TAP keypad) |
|--------------------|-----------------------------------------------|
| POWER DRAW         | 1,5 WATTS                                     |
| RELAYS             | 2                                             |
| INPUTS             | 4                                             |
| NETWORK CAPABILITY | WIFI 2.4Mhz                                   |