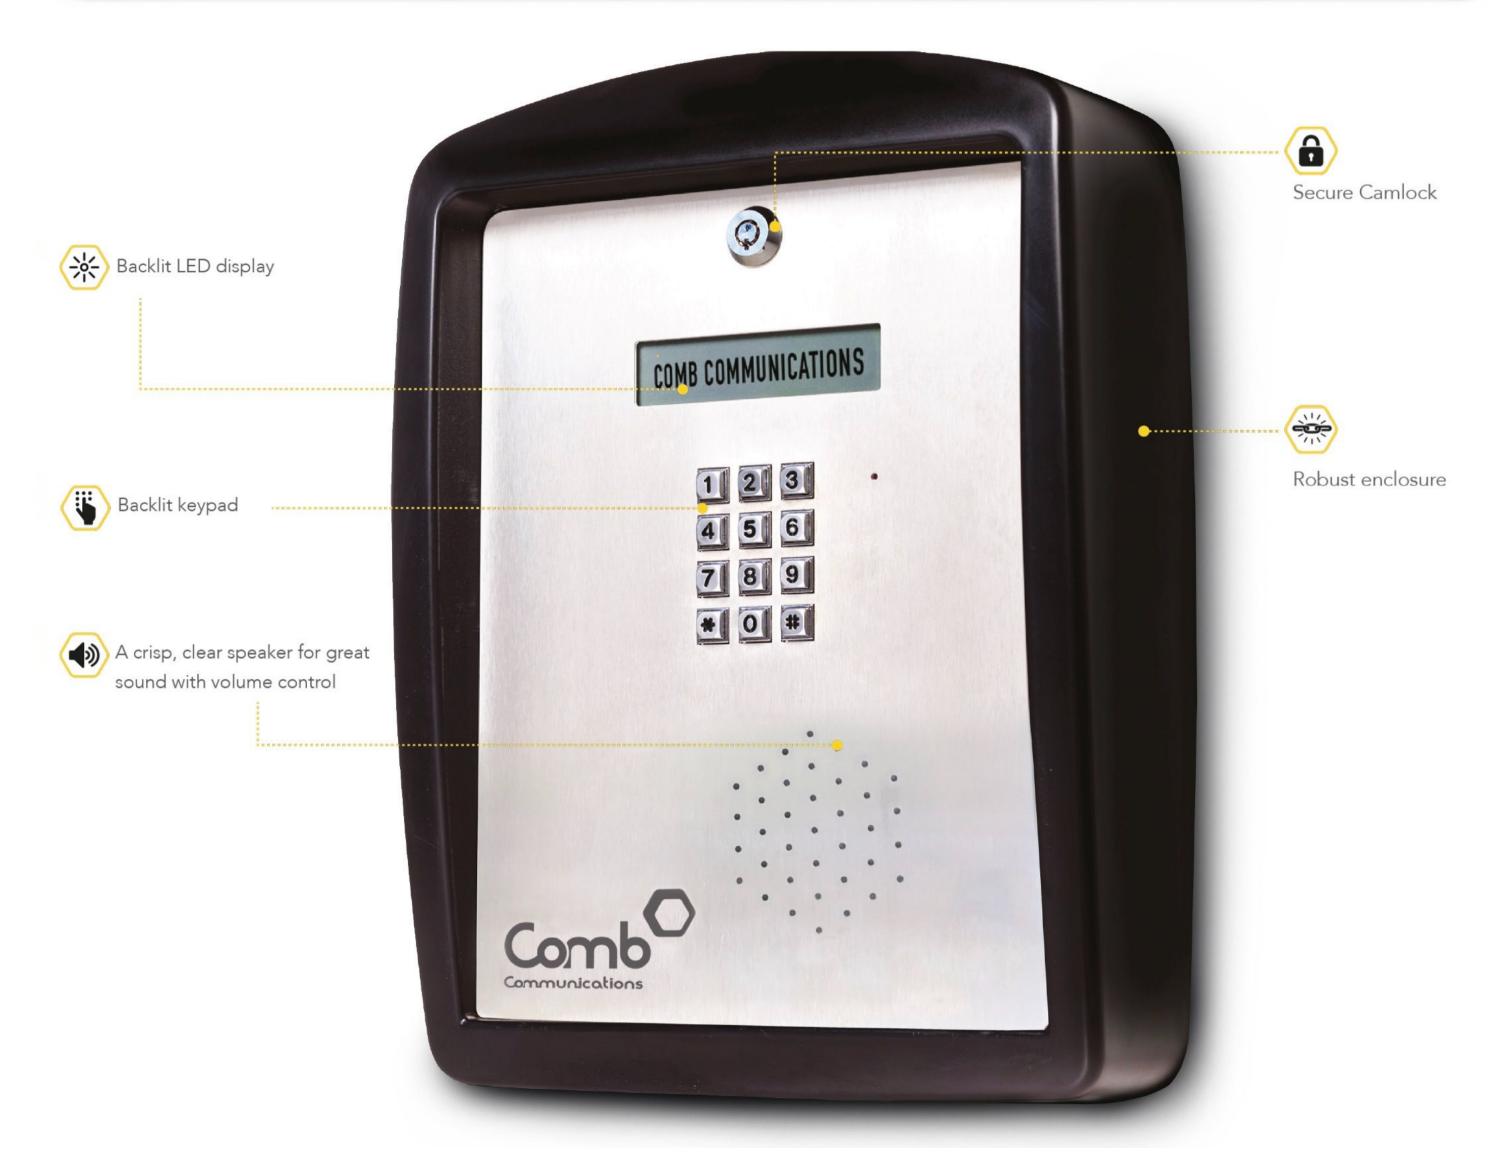

Bright display, even in daylight. The keypad displays clearly, even in dark conditions and offers audible feedback

Gate opening functionality from your mobile with caller-line-identity active.

Set the timing on incoming and outgoing talk time to avoid misuse.