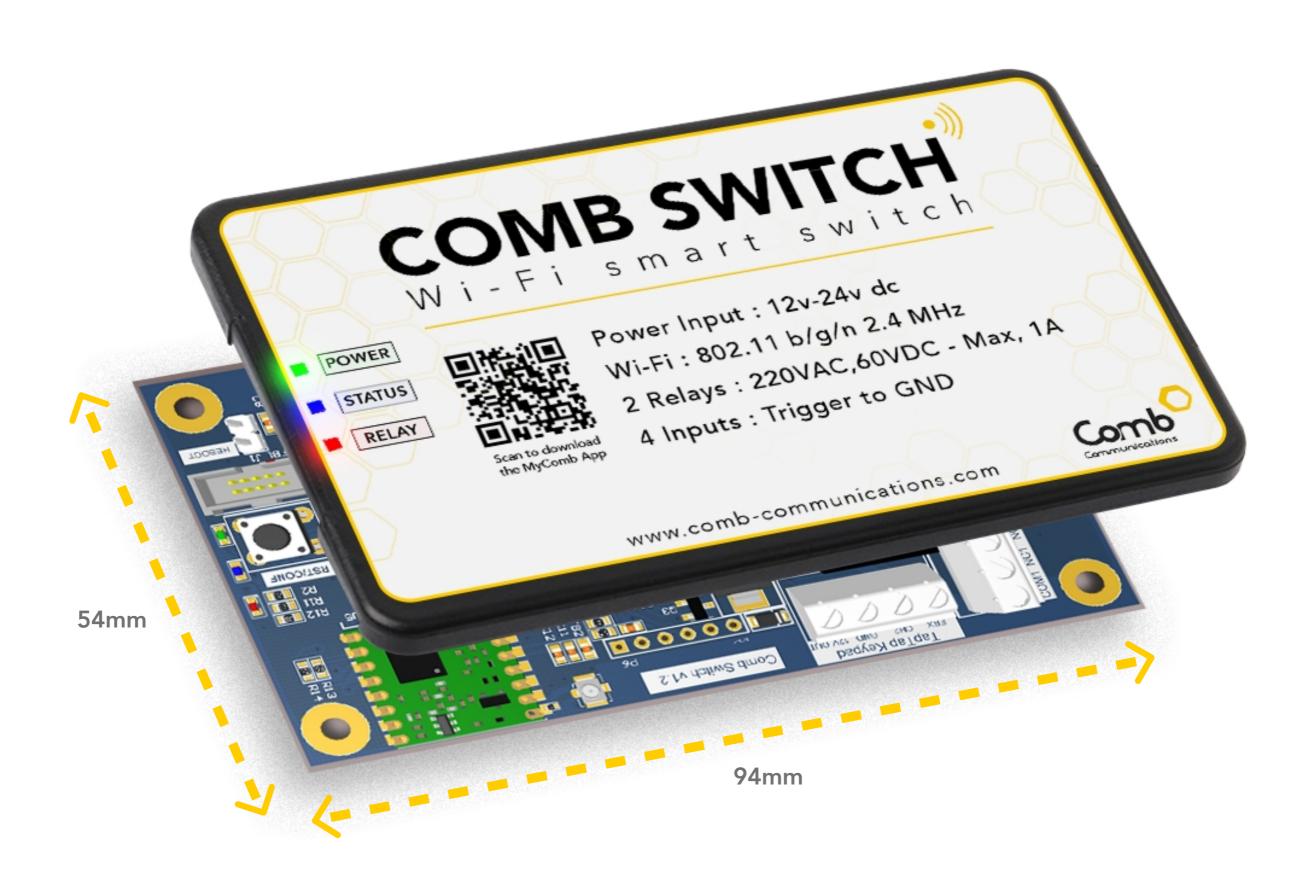

## **COMB SWITCH - WIFI ENABLED DEVICE**

Discover the Comb Switch, a compact yet powerful solution for access control! You can manage access points like garage doors, swimming pool entrances, storage units and much more. Elevate your access control with the Comb Switch today!

Integrate with up to 4 external devices that require a physical connection.

Trigger up to 2 relays

## **TECHNICAL SPECIFICATIONS**

| INPUT VOLTAGE      | 9-15V     |
|--------------------|-----------|
| POWER DRAW         | 1,5 WATTS |
| RELAYS             | 2         |
| INPUTS             | 4         |
| NETWORK CAPABILITY | WIFI      |