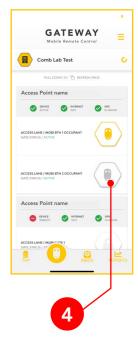

### **OPENING A GATE (GATEWAY)**

Click and **hold down** the Gateway button to lock the access to an access point

To unlock the Gateway button simply click and **hold down** the Gateway button