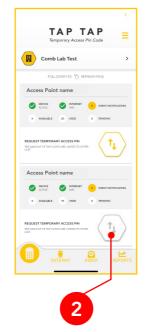

#### **REQUEST VISITOR PINS (TAP-TAP)**

Click the TAP-TAP button above on the access point that you would like to request a TAP-TAP code for. Select the number of times the pin will be able to provide access to and click "NEXT"

Share the pin to visitors with external applications such as WhatsApp/Messenger