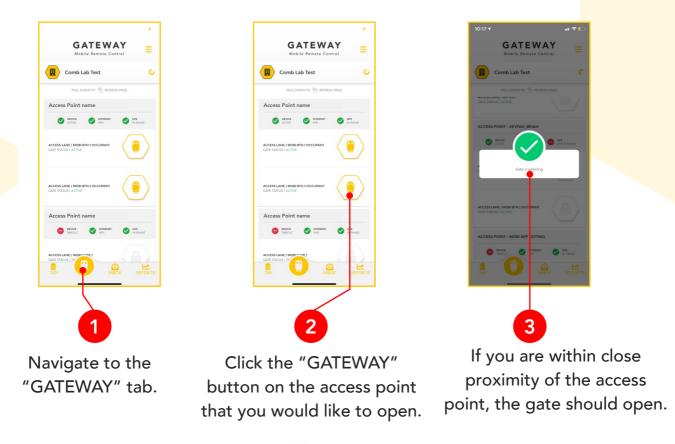

# **OPEN GATES**

Users can open their gate directly from their mobile phone using the App.

### **OPENING A GATE (GATEWAY)**