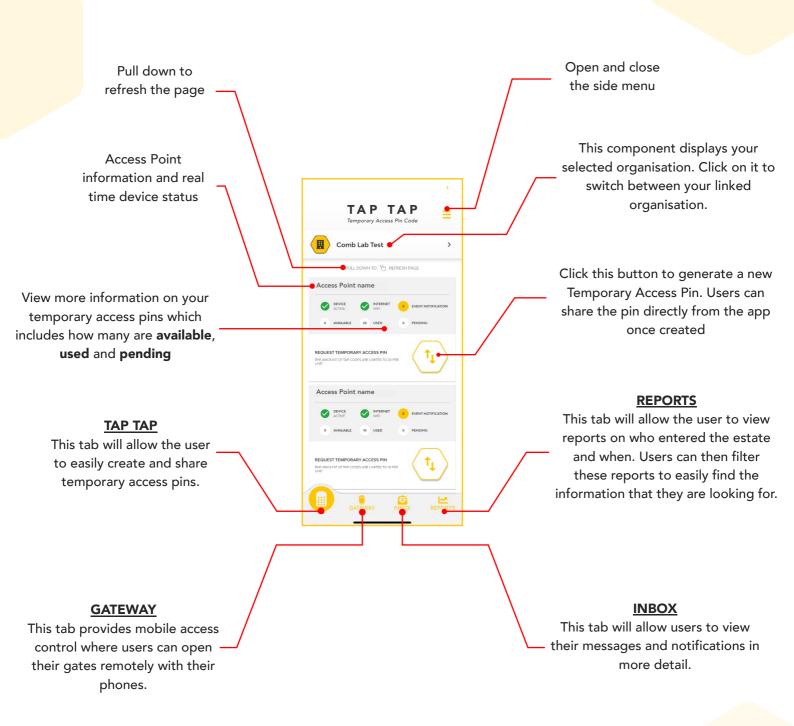

#### COMB MOBILE APPLICATION User guide

The brand new mobile application will provide you seamless integration with our products allowing you to manage access to your estate easily and efficiently from your phone. We have taken your safety to the next level with our all-new real-time mobile application. Users will receive push notifications giving them instant information on the entry and exit of people who enter the estate's access points. Your security is our main priority, let your phone tell you who enters and when!

# **OPEN GATES**

Users can open their gate directly from their mobile phone using the App.

## **CREATE TAP-TAP CODES**

Easily request a Temporary Access Pin for your visitors.

# **REAL-TIME NOTIFICATIONS**

Know when visitors enter or exits your organisation by receiving notifications in real-time.

## REPORTING

Keep track of who, when and how visitors enter your organisation. Filter through and easily back track to find specific events

# MULTIPLE ORGANISATIONS

Users can be linked to and switched between to multiple organisations easily.