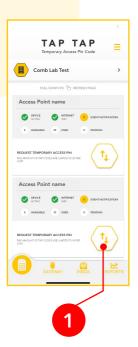

#### **REQUEST VISITOR PINS (TAP-TAP)**

Click the TAP-TAP button above on the access point that you would like to request a TAP-TAP code for. Select the number of times the pin will be able to provide access to and click "NEXT"