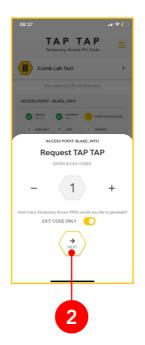

#### **REQUEST VISITOR PINS (TAP-TAP)**

Click the TAP-TAP button above on the access point that you would like to request a TAP-TAP code for. Select the number of times the pin will be able to provide access to and click "NEXT"