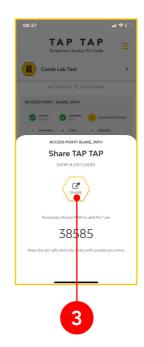

#### **REQUEST VISITOR PINS (TAP-TAP)**

Click the TAP-TAP button above on the access point that you would like to request a TAP-TAP code for. Select the number of times the pin will be able to provide access to and click "NEXT"

Share the pin to visitors with external applications such as WhatsApp/Messenger