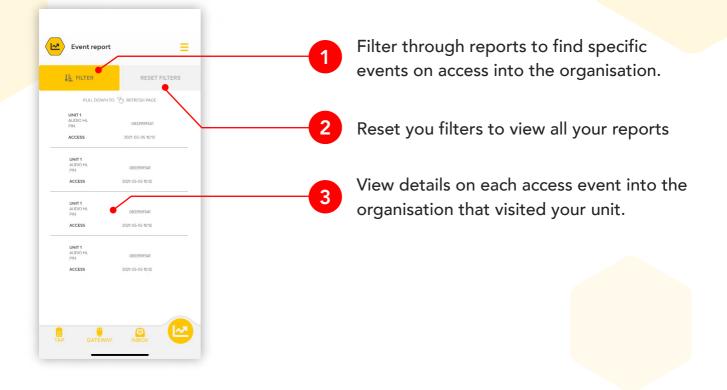

## REPORTING

Keep track of who, when and how visitors enter your organisation. Filter through and easily back track to find specific events

#### REPORTING