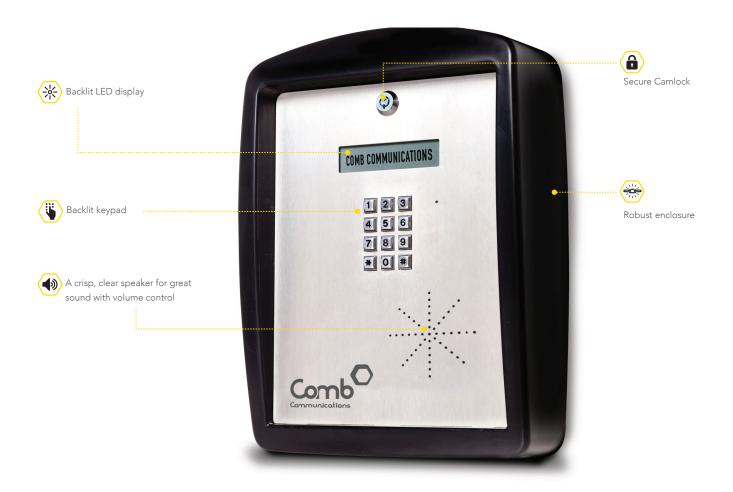

## The New Comb Intercom with way, way more...IoT

Introducing the **MK II Plus,** the next generation smart intercom that gives you all the control you are accustomed to, and more.

Ideal for cluster complexes, town-houses, business parks, residential estates and several other access managed environments.

Bright display, even in daylight. The keypad displays clearly, even in dark conditions and offers audible feedback

Fixed Sim chip specifically for Vodacom account.

Set the timing on incoming and outgoing talk time to avoid misuse.