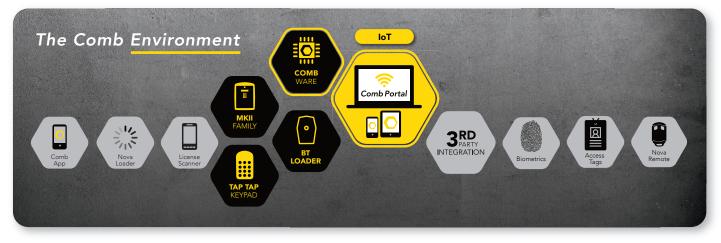

## Integrate with Comb Portal

A single comprehensive web based facilities management platform, that integrates with our bespoke hardware and software offerings (\*Combware) along with a myriad 3rd party products tailored to suit every access managed eco-system, **Comb Portal** is undeniably the class leading facility management system. From secure log-in to informative dashboards and the ability to customise to your own requirements. The intuitive navigation allows you to drill down on any queries related to specific hardware with exception based reporting. Pull reports, invite users and update information with ease.