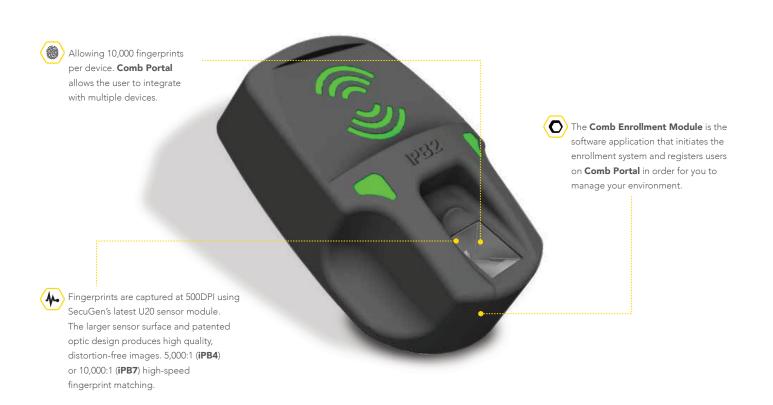

## Your Biometric Journey begins here...

The **iPB2** enrollment reader is a fingerprint reader allowing users to enroll authorised entrants on the **Comb Portal.** The reader comes in a single casing with USB desktop connection and desktop **Comb Enrollment Module.** 

The Comb Enrollment Module is the software application that initiates the system and Comb Portal manages your environment. Comb Portal is where devices, people and configurations are managed.

## **TECHNICAL SPECIFICATIONS**

| BIOMETRIC FEATURES        |                                         |
|---------------------------|-----------------------------------------|
| Auto-On                   | Automatic power on, at finger detection |
| Smart Capture             | Automatic brightness adjustment         |
| Fingerprint Capture Time  | 0.2 ~ 0.5 with SmartCapture             |
| FIPS 201 Compliance       | U20 sensor                              |
| Image Greyscale           | 256 shades (8-bit grey level)           |
| Image Туре                | Non-lossy                               |
| Light Source              | Red LED / 60 000 hours lifetime         |
| Image Resolution          | 500 DPI                                 |
| Image Size                | 300 x 400 pixels                        |
| Platen Size               | 18.2mm x 22.9mm                         |
| Minutiae Points           | 10-100 adjustable                       |
| Supported templates       | SecuGen proprietary                     |
|                           | INCITS 378-2004                         |
|                           | ISO/IEC 19794-2                         |
| Interface USB             | 2.0 , 1.1 compliant                     |
| GENERAL SPECIFICATIONS    |                                         |
| Power                     | 5V DC                                   |
| Operating Temperature     | 0 °C to 45 °C                           |
| Environmental Temperature | -10 °C to 50 °C                         |
| Physical Dimensions       | 95 x 145 x 45 mm (W x L x H)            |
| Unit Housing              | Polycarbonate casing                    |