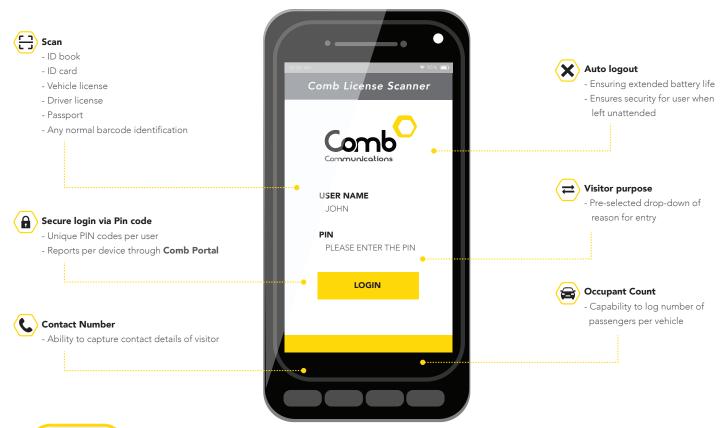

## License Scanner

With a growing demand for more comprehensive IoT solutions in the Access management space, **Comb** have developed the software platform to ensure your scanner is not only as efficient as it could be from a functional point-of-view, but simple to use.