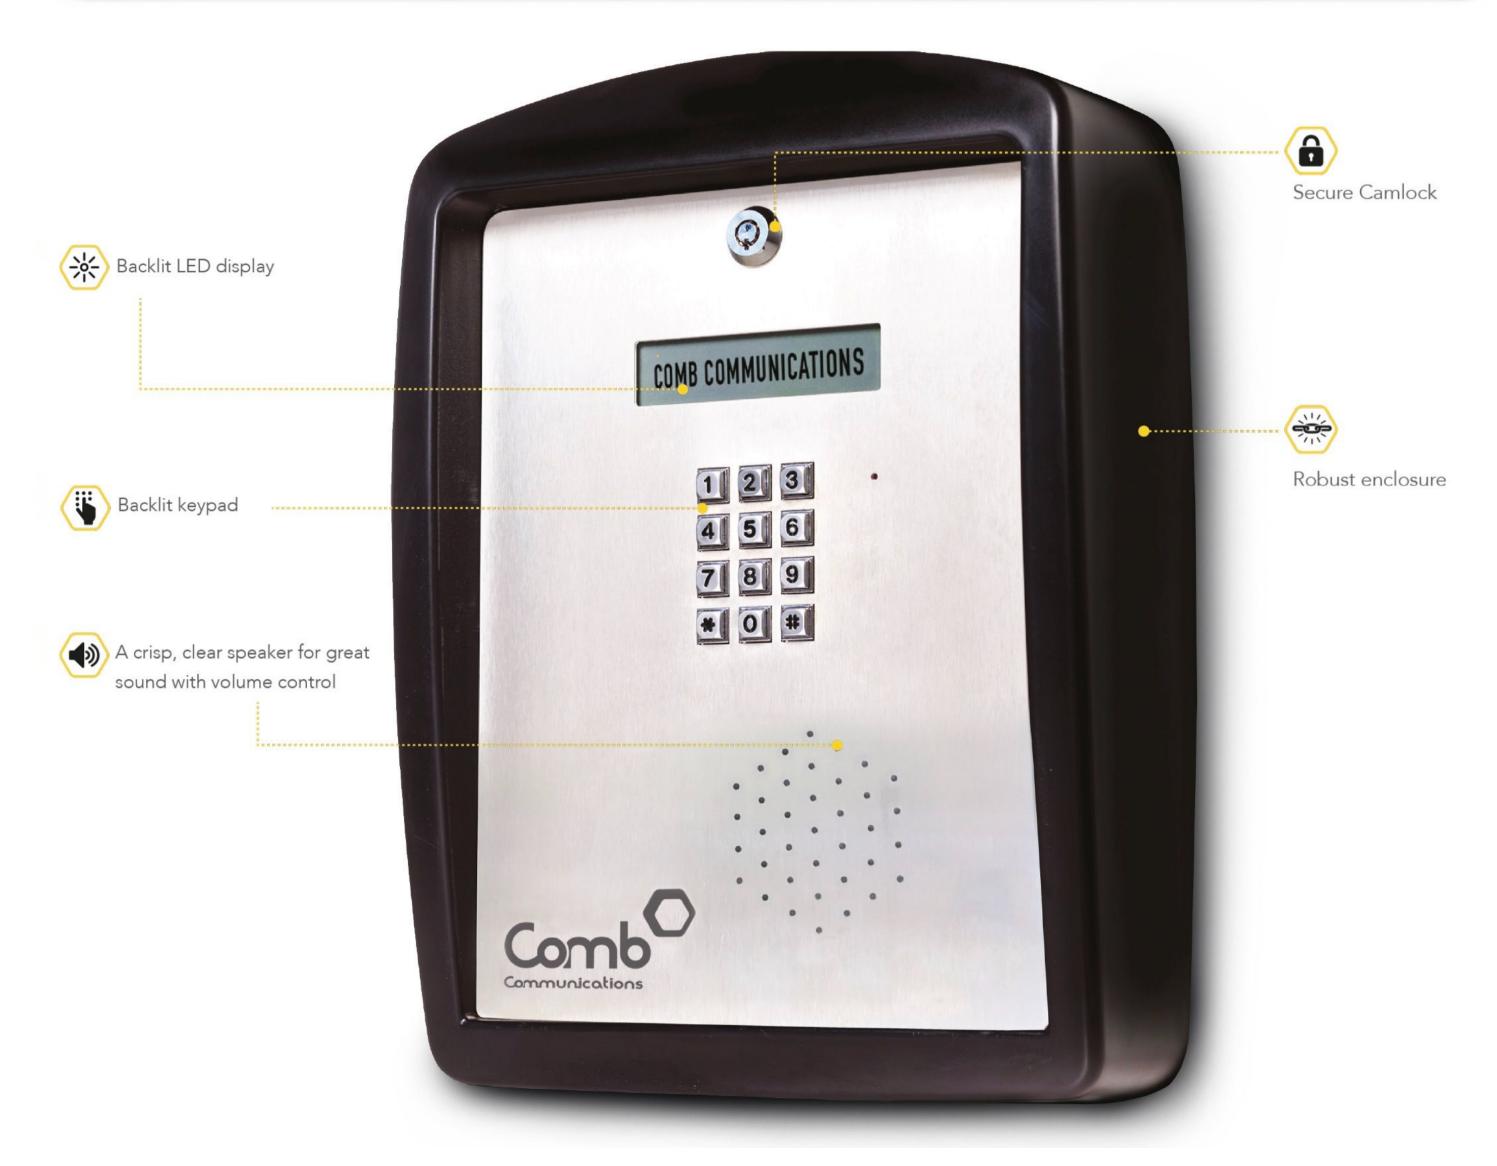

## The New Comb Intercom with way, way more...loT

Introducing the **MK II,** the next generation smart intercom that gives you all the control you are accustomed to, and more.

Ideal for cluster complexes, town-houses, business parks, residential estates and several other access managed environments.

Bright display, even in daylight. The keypad displays clearly, even in dark conditions and offers audible feedback

Gate opening functionality from your mobile with caller-line-identity active.

Set the timing on incoming and outgoing talk time to avoid misuse.

Predefined numbers for reaching emergency services.

Any movement of the unit will result in an alert to the administrator.

Plug in to 3rd party hardware

Temporary access pins with the integrated Tap-Tap keypad

Allow or deny Access by means of our bespoke Timegrid feature on Comb Portal

Permanent pin-code for an individual user to provide access.

Call the intercom to reach security personnel.

Integrate with up to 5 external devices that require a physical connection.

Back-up battery (8Hrs stand-by)

Available Sim card slot for different mobile providers.