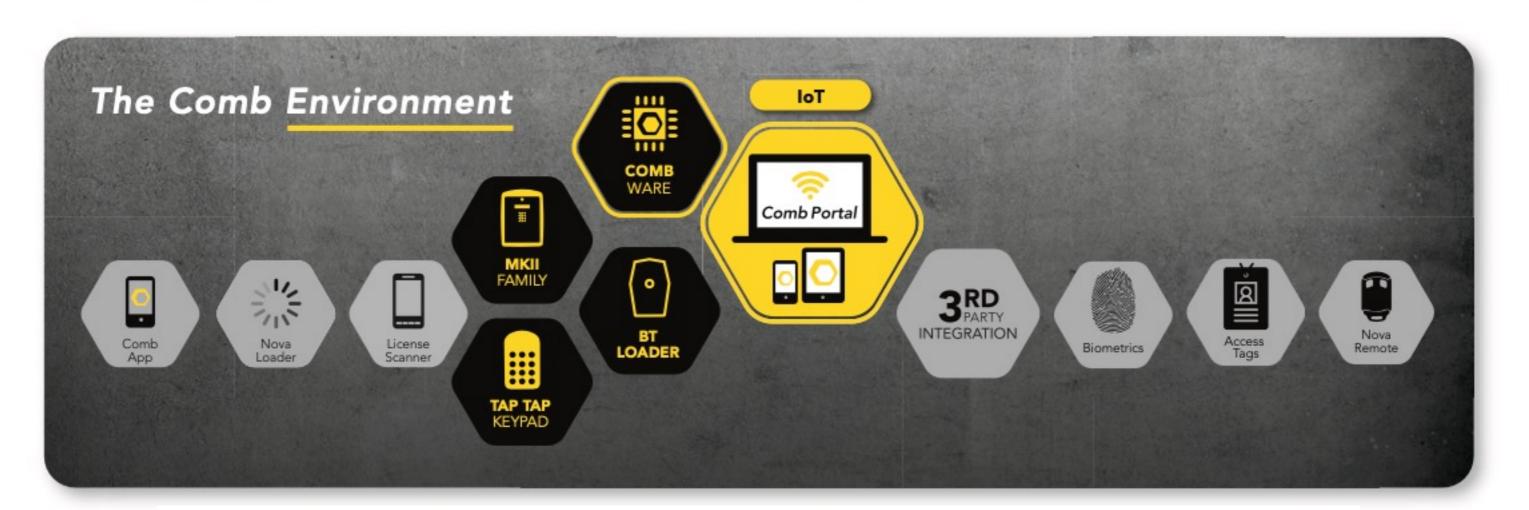

## Integrate with Comb Portal

A single comprehensive web based facilities management platform, that integrates with our bespoke hardware and software offerings (\*Combware) along with a myriad 3rd party products tailored to suit every access managed eco-system, **Comb Portal** is undeniably the class leading facility management system. From secure log-in to informative dashboards and the ability to customise to your own requirements. The intuitive navigation allows you to drill down on any queries related to specific hardware with exception based reporting. Pull reports, invite users and update information with ease.