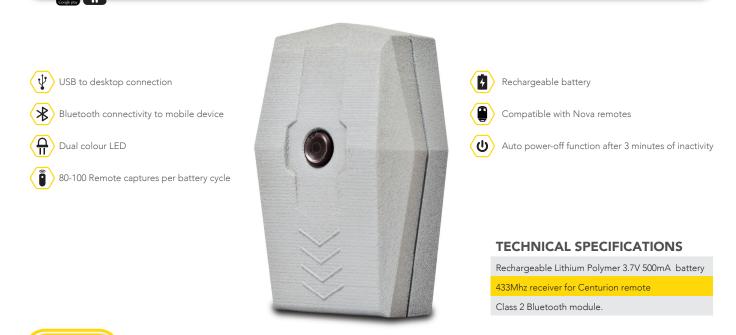

## Simple and Reliable Remote Loading

Whether on or off-site, capturing or allocating of remotes is quick, reliable and easy with **BT Loader.** 

This self-contained unit, with a single on/off button simplifies the entry of remote serial numbers into **Comb Portal.** 

With a USB to PC\* connection or a Bluetooth to smart devise connectivity\*\*, the integrated dual colour LED will confirm your action and voila... remote ready!

\*Requires Nova Loader (Available for download on comb-communications.com)

\*\*Requires **BT Loader** software (available for Android on Google Playstore – Simply search "**BT Loader**")